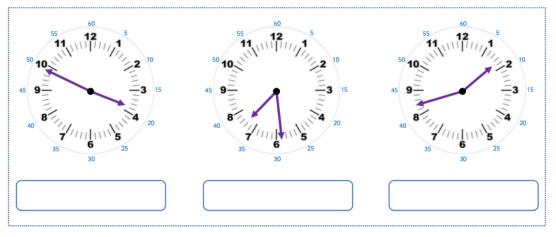

#### **Monday** – reasoning and problem-solving

Draw the hands on the clock from the following times.