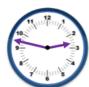

### Tuesday

Zach is telling the time from an analogue clock.

**Tuesday** – challenge (if first task was completed with a good level of understanding) Draw the hands on the clock from the following times.