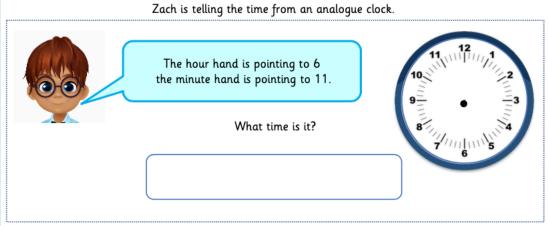

### Tuesday

Zach is telling the time from an analogue clock.

**Tuesday** – challenge (if first task was completed with a good level of understanding) Draw the hands on the clock from the following times.