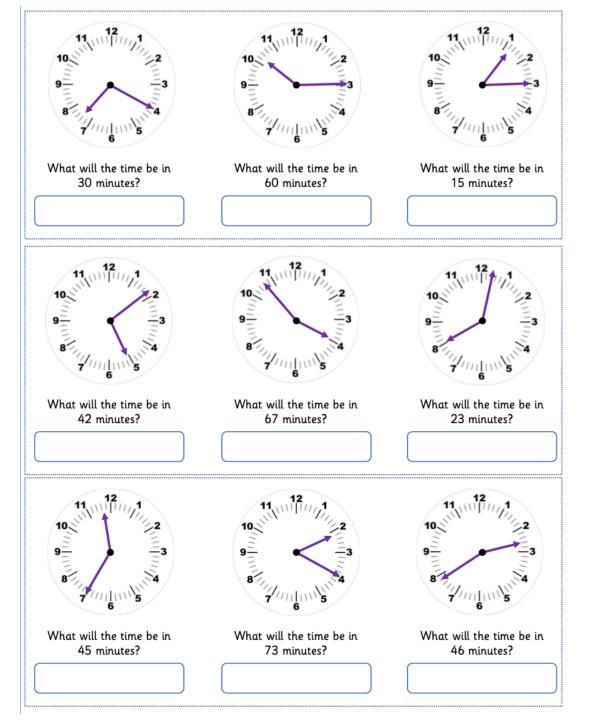

Hi everyone,

For each day's task I have included a challenge for those who have a good level of understanding when completing the main task. All of the challenge questions do not have to be answered but it is a good way to stretch and challenge the children if they were confident with the main task.

Thank you for your continued support.

Miss Galley

## Monday

Please remember to complete these questions in your exercise book. Write the question and then complete the answer.

#### Write the time the clock is showing.







Monday – challenge (if first task was completed with a good level of understanding)



#### **Monday** – reasoning and problem-solving



Draw the hands on the clock from the following times.

### Tuesday





Zach is telling the time from an analogue clock.



**Tuesday** – challenge (if first task was completed with a good level of understanding) Draw the hands on the clock from the following times.







### **Tuesday** – reasoning and problem-solving



### Wednesday

Sort the times from earliest to latest.



Show the times on both analogue and digital clocks.

|                                                      | Analogue clock                                                 | Digital clock |
|------------------------------------------------------|----------------------------------------------------------------|---------------|
| Waking up at 8 o'clock<br>in the