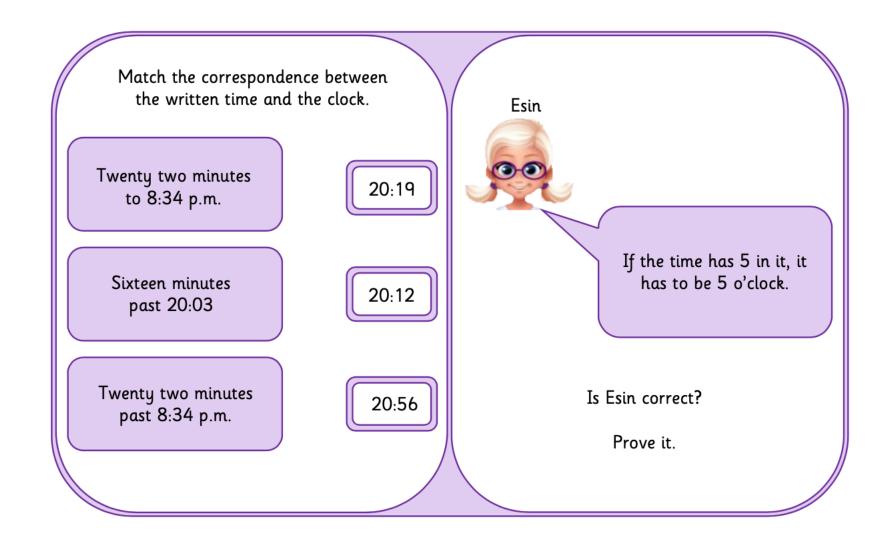

# **Friday**

| Complete the times. |                              |  |
|---------------------|------------------------------|--|
| 13:                 | Twenty to two in the         |  |
| 21:                 | Twenty nine past nine in the |  |
| 17:                 | Fourteen past five in the    |  |
| 03:                 | Twenty six to four in the    |  |
| 11:                 | Two to twelve in the         |  |
|                     | Complete the times.          |  |
| :57                 | ten in the morning.          |  |
| :26                 | three in the afternoon.      |  |
| :35                 | seven in the morning.        |  |
| :08                 | seven in the evening.        |  |
| :30                 | twelve in the afternoon.     |  |

Friday – challenge (if first task was completed with a good level of understanding)

| Complete the times. |                                        |  |
|---------------------|----------------------------------------|--|
| 20:                 | Twenty two to in the                   |  |
| 11:                 | Seven to in the                        |  |
| 03:                 | Fourteen past in the                   |  |
| 18:                 | Quarter to in the                      |  |
| 05:                 | Ten to in the                          |  |
|                     | Complete the times.                    |  |
| :                   | Seven past seven in the evening.       |  |
| :                   | Twenty four past three in the morning. |  |
| :                   | Twelve to ten in the evening.          |  |
| :                   | Twenty one past nine in the morning.   |  |
| :                   | Twenty one to three in the afternoon.  |  |
|                     |                                        |  |

#### **Friday** – reasoning and problem-solving