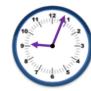

### Tuesday

Zach is telling the time from an analogue clock.

**Tuesday** – challenge (if first task was completed with a good level of understanding) Draw the hands on the clock from the following times.