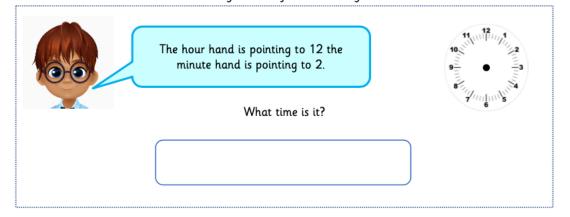

### Tuesday

Zach is telling the time from an analogue clock.

**Tuesday** – challenge (if first task was completed with a good level of understanding) Draw the hands on the clock from the following times.