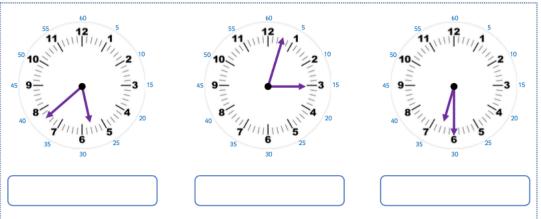

### Tuesday

Zach is telling the time from an analogue clock.

**Tuesday** – challenge (if first task was completed with a good level of understanding) Draw the hands on the clock from the following times.