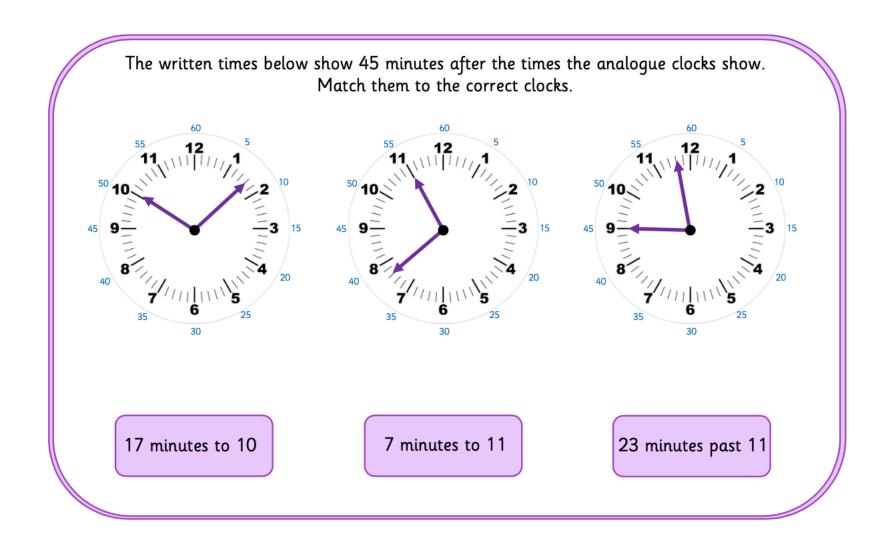

### Tuesday

Zach is telling the time from an analogue clock.

**Tuesday** – challenge (if first task was completed with a good level of understanding) Draw the hands on the clock from the following times.