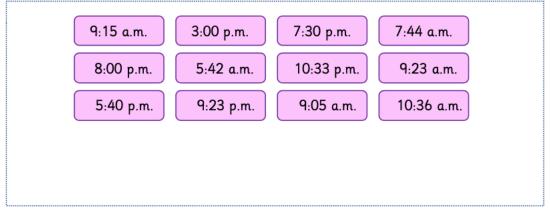

Wednesday – challenge (if first task was completed with a good level of understanding) Sort the times from earliest to latest.

32 minutes to 11:29 p.m.

1 hour past 9:51 p.m.

10 minutes past 7:38 a.m.

22 minutes to 8:00 a.m.

half hour past 9:31 p.m.

1 hour 15 minutes past 9:33 p.m.

48 minutes to 7:53 a.m.

1 hour 12 minutes past 6:20 a.m.

14 minutes to 11:00 p.m.

1 hour 12 minutes to 8:51 a.m.

Show the times on both analogue and digital clocks.