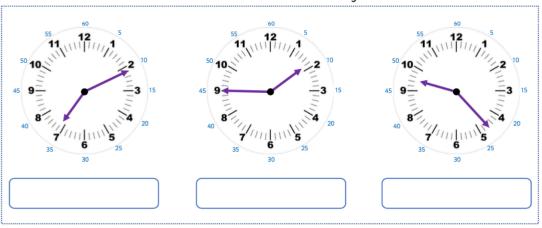

#### Write the time the clock is showing.

Monday – challenge (if first task was completed with a good level of understanding)