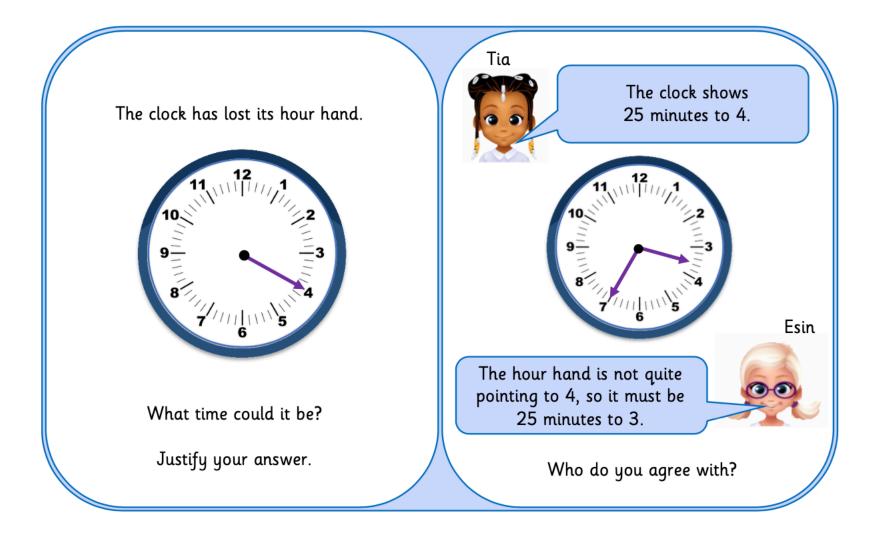

#### **Wednesday** – reasoning and problem-solving

Malachi's watch shows the time he arrives at the station.

|            | Arrives    | Leaves    |
|------------|------------|-----------|
| London     | 12:49 a.m. | 1:45 a.m. |
| Edinburgh  | 2:50 a.m.  | 3:40 a.m. |
| Manchester | 1:49 p.m.  | 2:25 p.m. |
| Leeds      | 1:13 p.m.  | 1:47 p.m. |

Which train could he be catching? Explain how you know.

Who is more likely to be correct?

Explain how you know.