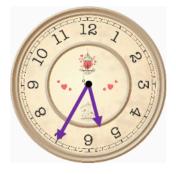

#### **Thursday** – reasoning and problem-solving

Rosie says the clocks are showing the same time of day.

5:35

Is she correct?

Explain how you know.

TRUE or FALSE?

The analogue clock shows the same time twice a day.

The digital clock shows the same time twice a day.

The analogue clock shows the same time 6 times in 12 days.