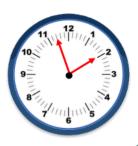

### Tuesday

Zach is telling the time from an analogue clock.

**Tuesday** – challenge (if first task was completed with a good level of understanding) Draw the hands on the clock from the following times.