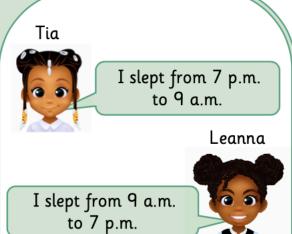

#### **Thursday** – reasoning and problem-solving

Rosie says the clocks are showing the same time of day.

5:35

Is she correct?

Explain how you know.

TRUE or FALSE?

The analogue clock shows the same time twice a day.

The digital clock shows the same time twice a day.

The analogue clock shows the same time 6 times in 12 days.